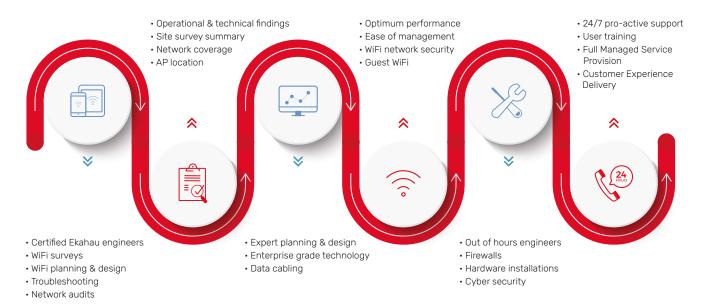

## **High-quality wireless networks**

We know that a successful wireless installation is more than just robust, enterprise access points.

All our network engineers are Ekahau Certified and have the expertise to design a future-proofed and responsive solution so you gain optimum performance from your network. We provide a range of Ekahau surveys including WiFi troubleshooting, fault-finding, design reports and post installation.

## Centralised cloud-management

Cloud-networking makes it easier for schools to create seamless, sustainable, secure, connected experiences for all their students. Centralised IT delivers governance and creates cost-effective efficiency for multi-academy trusts whilst giving teachers and students seamless connectivity.

That's why we recommend Cisco Meraki's cloudfirst platform for managing your entire distributed network infrastructure from a single dashboard.